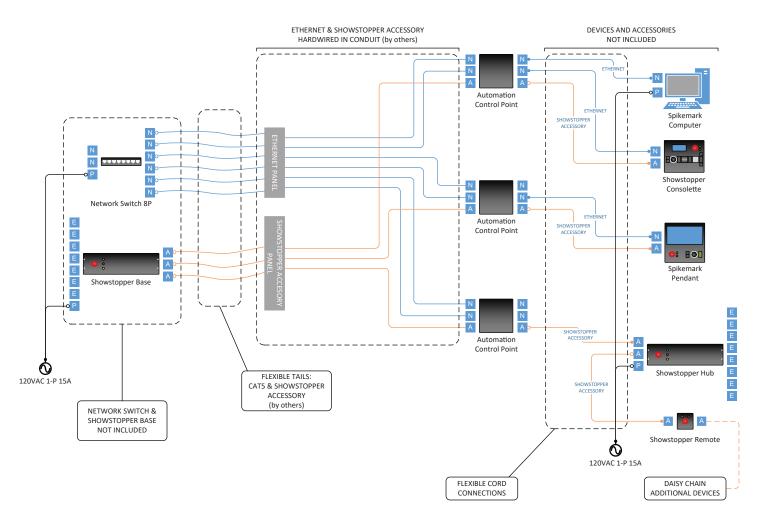

Optional laser-etched serial numbering

## **Operator Interface Compatibility**

- Showstopper 3 Consolettetm
- Spikemark Pendant<sup>tm</sup>
- Stage Manager<sup>tm</sup>
- Showstopper 3 Remote<sup>tm</sup>
- Showstopper 3 Hub<sup>tm</sup>

## Dimensions

8"W x 8"H x 4.25"D

#### Electrical

• Showstopper 3 Accessory output 24VDC 5A (IRC 12-pin) • Ethernet (RJ45 x2)

## **Ordering Information**

• ACP-01

#### Warranty

Creative Conners products ship with 1-year warranty against defects in materials or workmanship. Repair service is available after warranty at reasonable rates.

## **Technical Support**

Creative Conners stands behind its products with insanely good technical support via phone, email, and through the web.







# AUTOMATION CONTROL POINT<sup>™</sup>

### Typical Riser