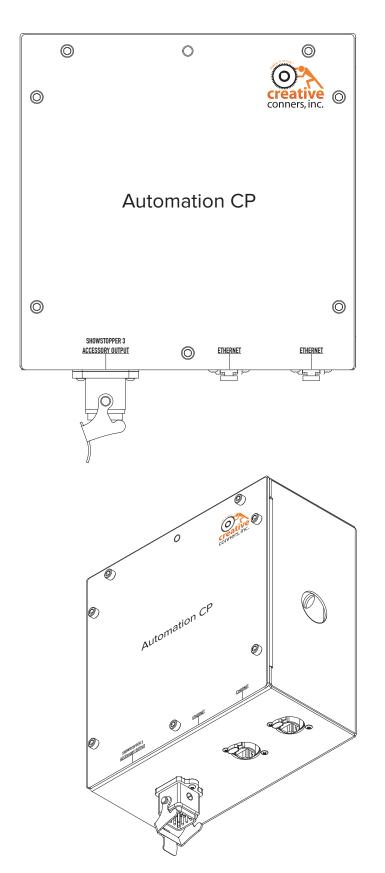

#### Features

- Rugged NEMA-1 enclosure
- Showstopper 3 Accessory receptacle
- RJ45 receptacles (2) for network connection
- Downward-facing receptacles keep cabling close to the wall
- Holes for ¾" conduit connection (right, left, top)
- DIN-rail terminals for easy field installation
- Clearly marked receptacles on the outside
- Clearly marked terminals on the inside
- Optional customized marking for box numbering

#### Electrical

• Showstopper 3 Accessory output 24VDC 5A (IRC 12-pin) • Ethernet (RJ45 x2)