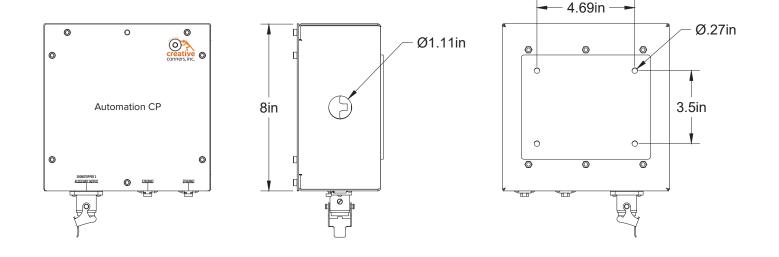

## Dimensions

8"W x 8"H x 4.25"D

#### Features

- Rugged NEMA-1 enclosure
- Showstopper 3 Accessory receptacle
- RJ45 receptacles (2) for network connection
- Downward-facing receptacles keep cabling close to the wall
- Holes for ¾" conduit connection (right, left, top)
- DIN-rail terminals for easy field installation
- Clearly marked receptacles on the outside
- Clearly marked terminals on the inside
- Optional customized marking for box numbering